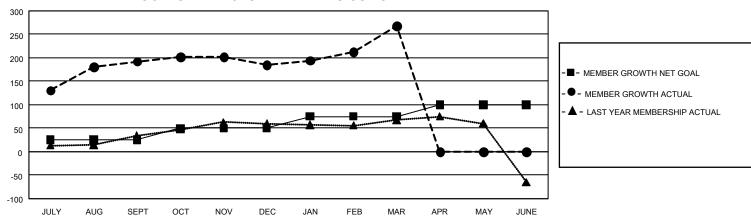

## GMT Constitutional Area 5 - C, Group E

REPORT DOES NOT INCLUDE CLUBS IN UNDISTRICTED AREAS.

| Clubs                 |               |           |               | Members               |                         |                         |                                              |
|-----------------------|---------------|-----------|---------------|-----------------------|-------------------------|-------------------------|----------------------------------------------|
| RESULTS FOR 2021-2022 |               |           |               | RESULTS FOR 2021-2022 |                         |                         |                                              |
| QUARTER               | NEW CLUB GOAL | NEW CLUBS | DROPPED CLUBS | QUARTER MEN           | MBER GROWTH NET<br>GOAL | MEMBER GROWTH<br>ACTUAL | DROPPED MEMBERS ACTUAL (including transfers) |
| JULY/AUG/SEPT         | 3             | 5         | 0             | JULY/AUG/SEPT         | 25                      | 325                     | 119                                          |
| OCT/NOV/DEC           | 3             | 0         | 0             | OCT/NOV/DEC           | 25                      | 37                      | 41                                           |
| JAN/FEB/MAR           | 3             | 3         | 0             | JAN/FEB/MAR           | 25                      | 107                     | 19                                           |
| APR/MAY/JUNE          | 3             | 0         | 0             | APR/MAY/JUNE          | 25                      | 0                       | 0                                            |

## GOALS AND ACTUAL MEMBERS CUMULATIVE

| DROPPED CLUBS: 0 |     | 84 CLUBS OF 103 ADDED 1 OR<br>MORE NEW MEMBERS | GENDER DISTRIBUTION                |                |  |
|------------------|-----|------------------------------------------------|------------------------------------|----------------|--|
|                  |     |                                                | MALE                               | 1,651 (69.11%) |  |
|                  |     |                                                | FEMALE                             | 738 (30.89%)   |  |
| DROPPED MEMBERS  |     |                                                | NON BINARY                         | 0 (0.00%)      |  |
| DECEASED         | 7   |                                                | PREFER NOT TO ANSWER               | 0 (0.00%)      |  |
| CLUB CANCELLED   | 0   |                                                | TOTAL FAMILY UNIT MEMBERS 6        |                |  |
| OTHER            | 172 | CLICK HERE FOR                                 | TO METALLET GITT MEMBERS           |                |  |
| TOTAL            | 179 | CUMULATIVE MEMBERSHIP DATA                     | FAMILY MEMBERS PAYING HALF DUES 38 |                |  |