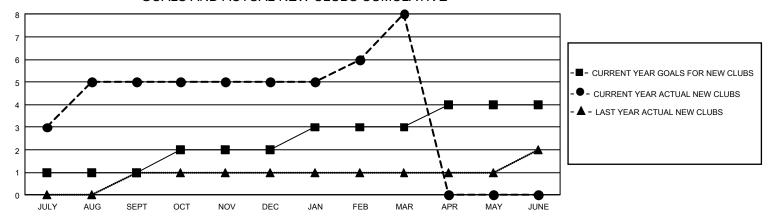

## GMT Constitutional Area 5 - C, Group E

REPORT DOES NOT INCLUDE CLUBS IN UNDISTRICTED AREAS.

| Clubs                 |               |           |               | Members               |                         |                         |                                              |
|-----------------------|---------------|-----------|---------------|-----------------------|-------------------------|-------------------------|----------------------------------------------|
| RESULTS FOR 2021-2022 |               |           |               | RESULTS FOR 2021-2022 |                         |                         |                                              |
| QUARTER               | NEW CLUB GOAL | NEW CLUBS | DROPPED CLUBS | QUARTER MEN           | MBER GROWTH NET<br>GOAL | MEMBER GROWTH<br>ACTUAL | DROPPED MEMBERS ACTUAL (including transfers) |
| JULY/AUG/SEPT         | 3             | 5         | 0             | JULY/AUG/SEPT         | 25                      | 325                     | 119                                          |
| OCT/NOV/DEC           | 3             | 0         | 0             | OCT/NOV/DEC           | 25                      | 37                      | 41                                           |
| JAN/FEB/MAR           | 3             | 3         | 0             | JAN/FEB/MAR           | 25                      | 107                     | 19                                           |
| APR/MAY/JUNE          | 3             | 0         | 0             | APR/MAY/JUNE          | 25                      | 0                       | 0                                            |

## GOALS AND ACTUAL NEW CLUBS CUMULATIVE